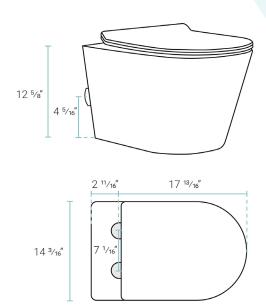

### Specifications:

- N.W: 68.3 lb.
- L: 20 <sup>1</sup>/<sub>2</sub>" x W: 14 <sup>3</sup>/<sub>16</sub>" x H: 12 <sup>5</sup>/<sub>8</sub>"

20 1/2"