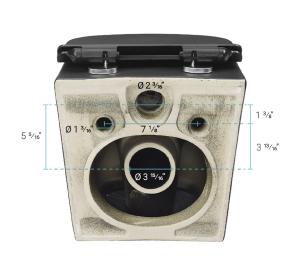

# Calice

## Wall-Hung Toilet SM-WT465MB



#### Included Parts:

- QQ Feet: SM-QQF27
- Quick-Release Seat: SM-QRS15MB
- Mounting Kit with Tubes: SM-TPT15T

## Required Components (sold separately):

- Wall Actuator: SM-WC001, SM-WC002, SM-WC003 \*
- In-Wall Tank Carrier System: SM-WC424, SM-WC426
- Supply Line



#### Features:

- Space saving, wall-hung design
- Round compact bowl
- Glazed ceramic
- Adjustable bowl height
- Quick-release, soft-close seat

#### Installation:

- Top-mount, wall hung
- 7" P-Trap

#### Colors & Finishes:

- ☐ White: SM-WT465
- Matte Black: SM-WT465MB

### Specifications:

- N.W: 68.3 lb.
- L: 20 <sup>1</sup>/<sub>2</sub>" x W: 14 <sup>3</sup>/<sub>16</sub>" x H: 12 <sup>5</sup>/<sub>8</sub>"





20 1/2"