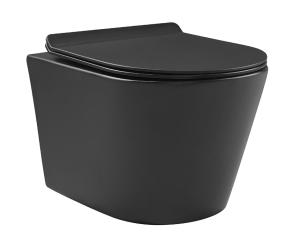

## Wall-Hung Toilet SM-WT465MB

#### Colors & Finishes:

- ☐ White: SM-WT465
- Matte Black: SM-WT465MB